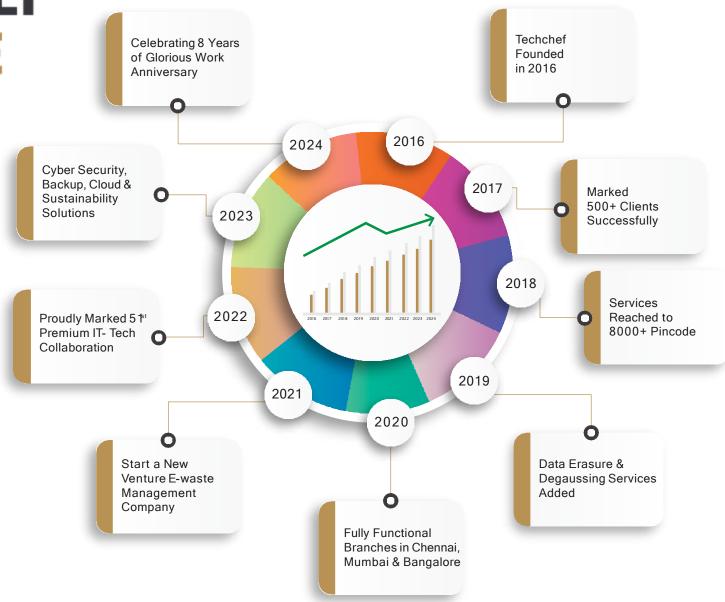

## TECHCHEF TIMELINE

# ABOUT COMPANY

Founded in 2016 by industry leaders Mr. Rakesh, Mr. Chandan, and Mr. Anish, Techchef has become a trusted partner for businesses looking for secure IT solutions.

Our team of experts, recognized for their cutting-edge approach, empowers organizations across India to protect businesses against digital crises. Holding the prestigious ISO 27001:2013 & 9001:2015 certifications, we deliver top-notch services in Data Recovery, Backup Solution, Cloud Solutions, and Cyber Security, along with environment-friendly Sustainability Solutions and E-waste Management services.