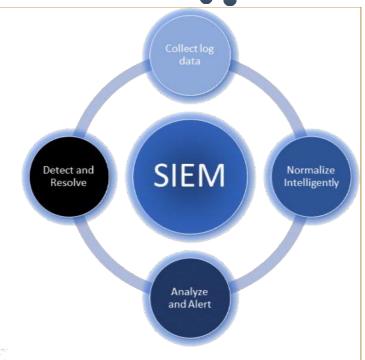

### **Security Incident & Event Management**

Visibility with reporting

Uncover anomalous behavior

**Better Reporting** 

- Log Collection, Analysis, Forensics & Retention
- Event Correlation
- IT Compliance
- Application Log Monitoring
- Object Access Auditing
- Real-time Alerting
- User Activity monitoring
- Dashboards
- Reporting
- File Integrity Monitoring
- System and Device Log Monitoring