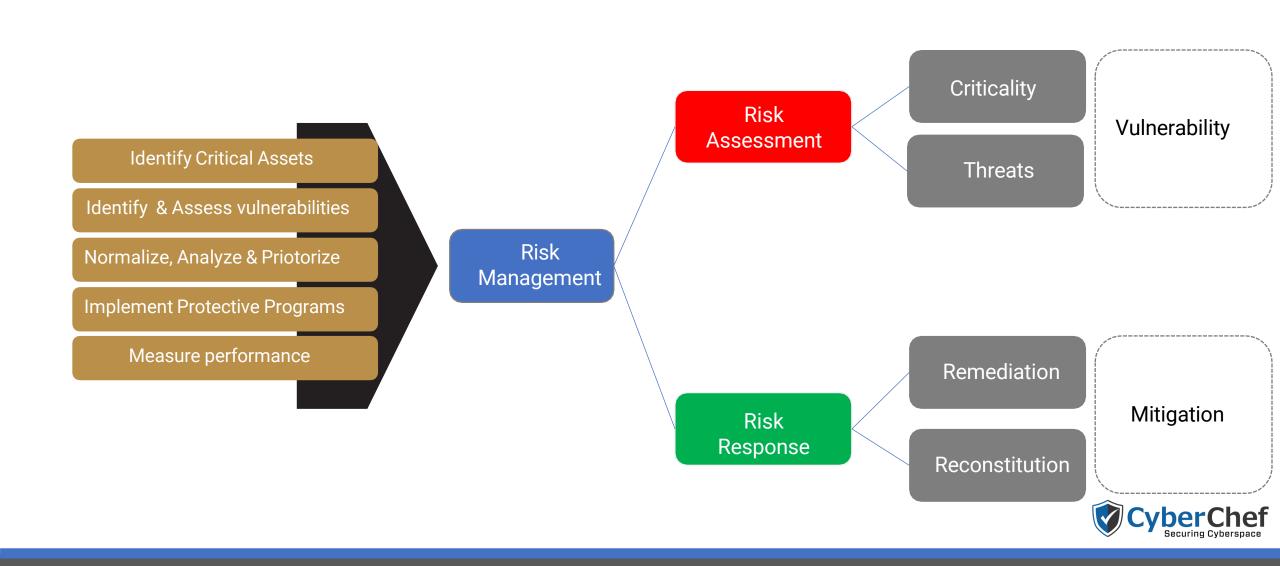

### Assess >> Monitor >> Mitigate Risk>> Protect

Identify the security vulnerabilities or potential threats to each resource

Asses

24\*7 Real-Time Security Monitoring and Incident Response

Monitor

Deploy the right solution as per vulnerabilities identified

Mitigate risk

Protect the most critical asset of your organization

**Protect** 

Vulnerability
Assessment &
Penetration
testing

Security Ops Centre Network Ops Centre Data Loss Prevention Privilege Access Management