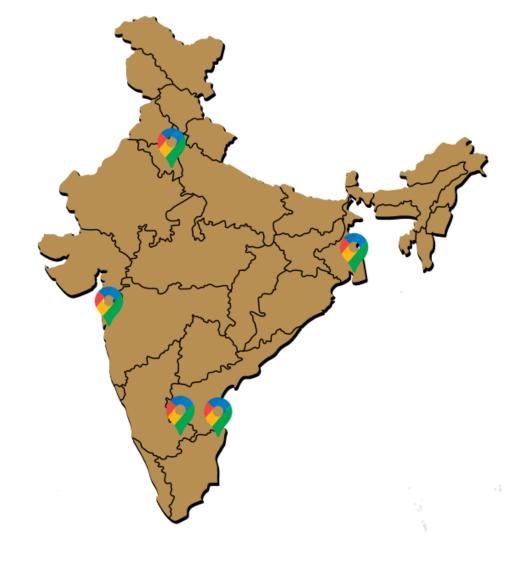

## Our Presence Across India

echchef

- → Delhi
- Mumbai
- Bangalore
- → Chennai
- → Kolkata

From its headquarters in Delhi, Techchef has expanded nationwide to Mumbai, Chennai, Bangalore, and Kolkata. Empowering businesses across India with secure, sustainable IT solutions with the goal of zero carbon emissions.