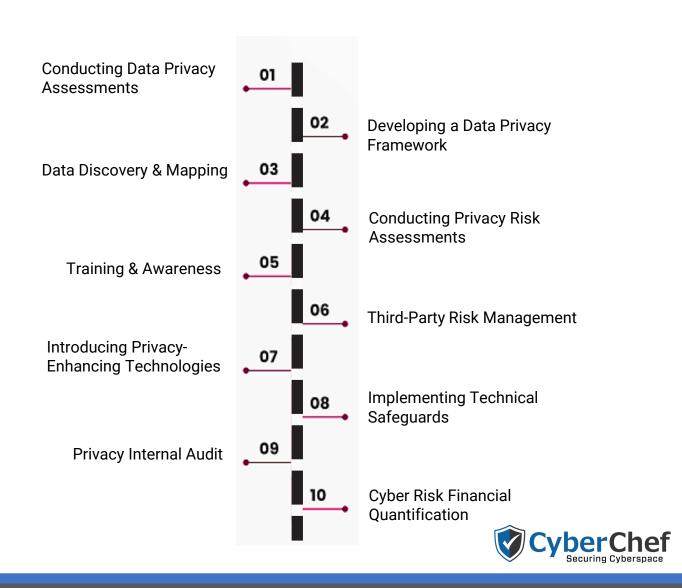

# INDUSTRY'S FIRST HYBRID, MULTI-CLOUD WORKLOAD PORTABILITY PLATFORM

Scale, Migrate, and Recover entire workloads across and between private and public clouds in 10 minutes irrespective of application, platform and it's size

## Migration

Accelerate migrations across hypervisors by 40%

- Migrate the entire workload (OS, platform, application, configurations, and data) together without need of any streaming of data
- Eliminate need of infrastructure, application, and data pipelines, accelerating the migration by up to 40%
- With the self-healing replication engine, ensure 100% data consistency
- WAN Optimisation inbuilt to reduce actual data migrated by 30-40 %
- Test Recover the workloads prior to actual cutover.
- 10-minute cutover SLA regardless of size of workload

### **Disaster Recovery**

Across Hypervisors, Recovery in 10 minutes

- Adopt Public & Private Cloud DR at 60% LOWER TCO
- Consolidate your hybrid cloud DR operations into a single DR site with a Single SOP
- Test recover for compliance WITHOUT actual switch-over
- Secure a fully compliant DR from DAY ONE
- Fully Automate for DR recovery with scripts in Python, GoLang and Shell
- Obtain automatic discovery of changes as part of Day 2 Operations
- Agentless operations improving the overall security posture

## **Complete Workload Migration:**

Replicate entire workloads, from Guest OS to platform binaries, code, configurations, and data eliminating the need for pipelines in replication.