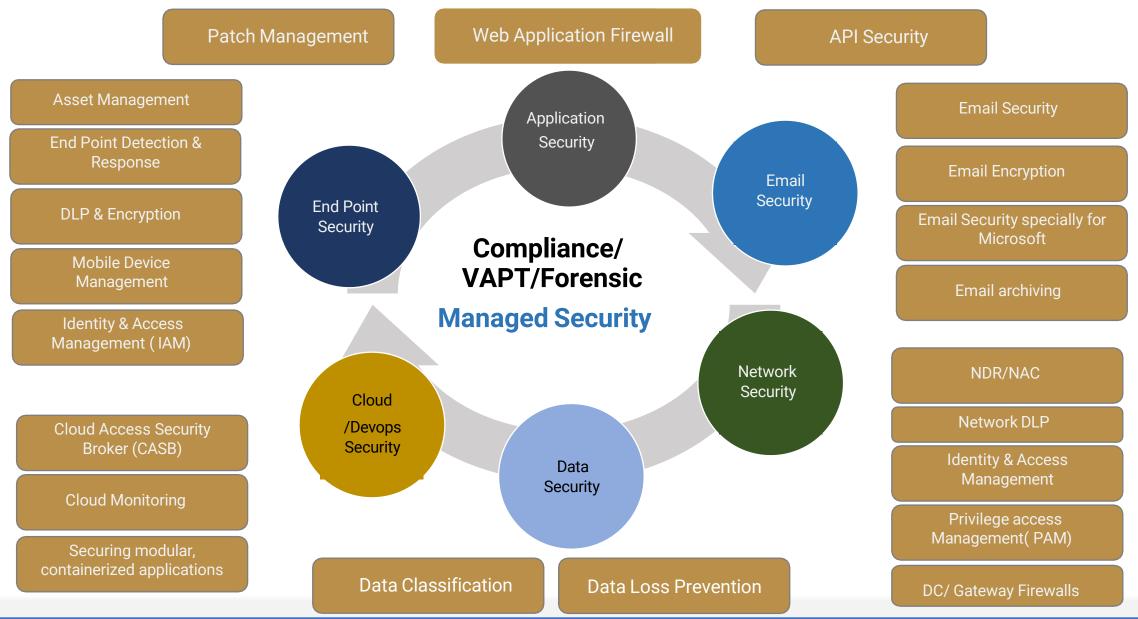

### Layers of Cyber Defense in IT

### **Defensive Security Mechanism**

#### **Endpoint Security**

- Antivirus/EDR –
- Data Leak Protection (DLP)
- Email Security & Encryption
- Patch Management
- End Point Encryption
- Application Security
- Endpoint Monitoring & Risk Compliance
- Identity Access Management
- Mobile device Management
- · Security awareness training

#### **Network Security**

- VAPT
- Network Access Control (NAC)
- Network DLP
- Network Detection and Response (NDR)
- Web Application Firewall (WAF)
- Logging & Reporting SIEM Solution
- Security Operation Center
- · DDoS, Encryption,
- Privilege Access Management
- Web Security

#### **Cloud Security**

- Cloud Access Security (CASB)
- Logical Segmentation
- · Encryption and Hardening
- Logging & Reporting SIEM Solution
- Cloud Monitoring

Consulting & Compliance-VAPT-Dark Web Monitoring