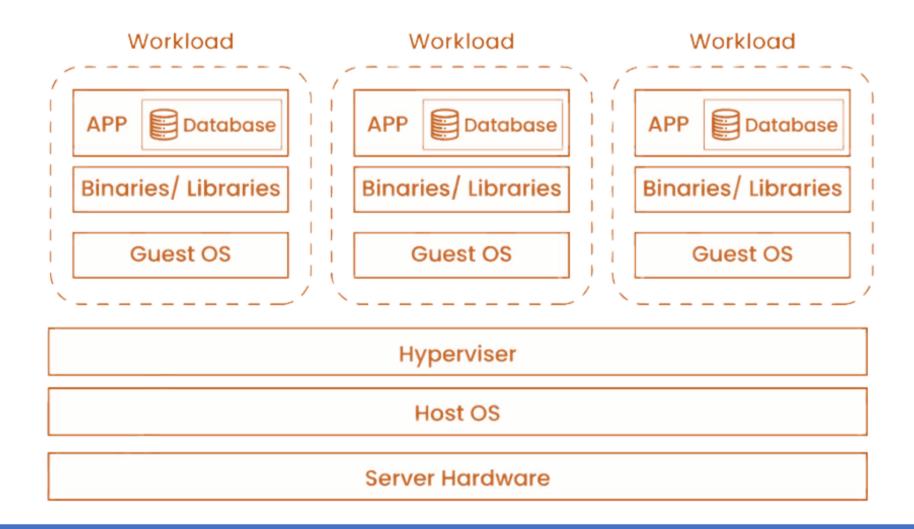

# INDUSTRY'S FIRST HYBRID, MULTI-CLOUD WORKLOAD PORTABILITY PLATFORM

Scale, Migrate, and Recover entire workloads across and between private and public clouds in 10 minutes irrespective of application, platform and it's size

## Migration

Accelerate migrations across hypervisors by 40%

- Migrate the entire workload (OS, platform, application, configurations, and data) together without need of any streaming of data
- Eliminate need of infrastructure, application, and data pipelines, accelerating the migration by up to 40%
- With the self-healing replication engine, ensure 100% data consistency
- WAN Optimisation inbuilt to reduce actual data migrated by 30-40 %
- Test Recover the workloads prior to actual cutover.
- 10-minute cutover SLA regardless of size of workload

## **Complete Workload Migration:**

Replicate entire workloads, from Guest OS to platform binaries, code, configurations, and data eliminating the need for pipelines in replication.