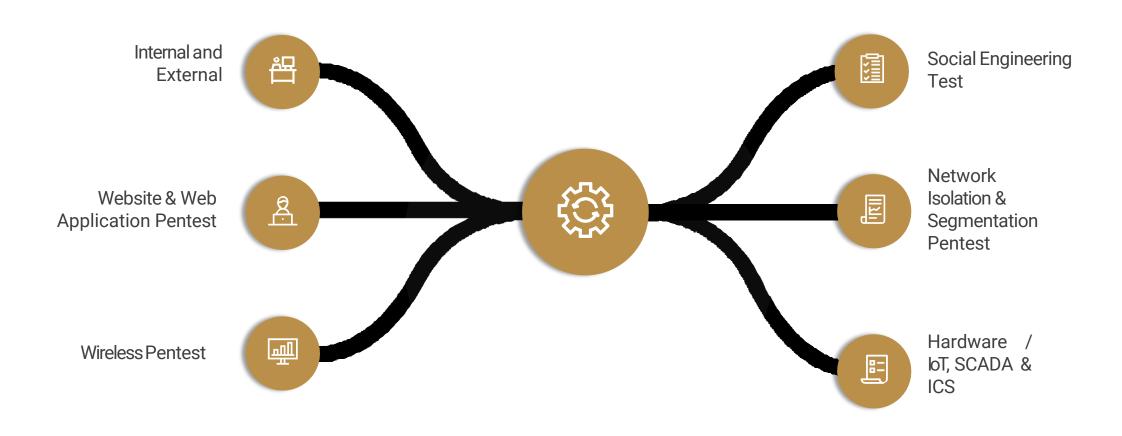

- Patch Management
- End Point Encryption
- Application Security
- Endpoint Monitoring & Risk Compliance
- Identity Access Management
- Mobile device Management
- · Security awareness training



#### **Network Security**

- VAPT
- Network Access Control (NAC)
- Network DLP
- Network Detection and Response (NDR)
- Web Application Firewall (WAF)
- Logging & Reporting SIEM Solution
- Security Operation Center
- · DDoS, Encryption,
- Privilege Access Management
- Web Security



#### **Cloud Security**

- Cloud Access Security (CASB)
- Logical Segmentation
- · Encryption and Hardening
- Logging & Reporting SIEM Solution
- Cloud Monitoring

Consulting & Compliance-VAPT-Dark Web Monitoring

Security Operation centre (SOC)

### **Vulnerability Assessment**







### **Penetration Testing**







### **Security Incident & Event Management**





Visibility with reporting



Uncover anomalous behavior



**Better Reporting** 





- Log Collection, Analysis, Forensics & Retention
- Event Correlation
- IT Compliance
- Application Log Monitoring
- Object Access Auditing
- Real-time Alerting
- User Activity monitoring
- Dashboards
- Reporting
- File Integrity Monitoring
- System and Device Log Monitoring

Accelerate Threat Detection and Response

Reduce operational complexity

Maximize analyst time and talent

Network threat analytics

Cyber attack visibility and Fewer potential security breaches



### Security Operations Centre (SOC)



Can I have real time visibility of attacks?

Is there any insider threats?

Can I do cyber forensics?

Is there any automatic timeline?

How do I