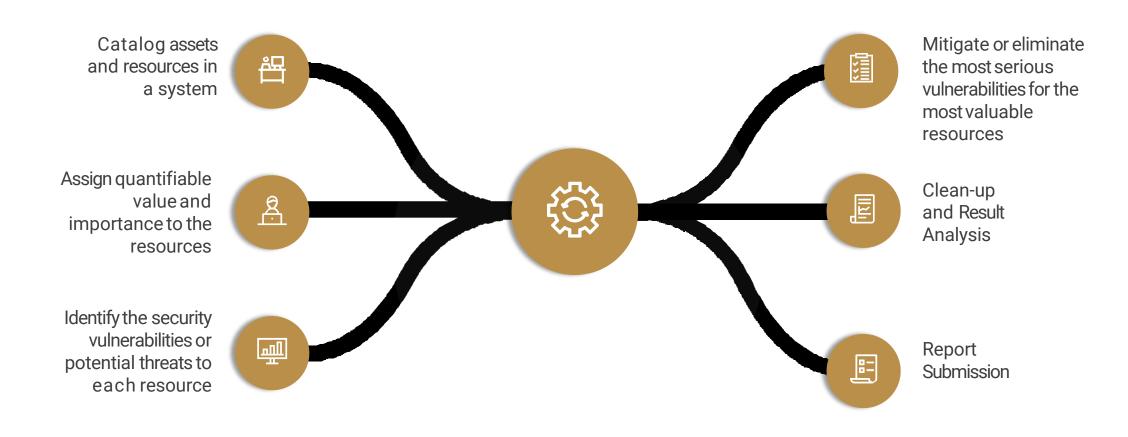

### **Vulnerability Assessment**

### Assess >> Monitor >> Mitigate Risk>> Protect

Identify the security vulnerabilities or potential threats to each resource

Asses

24\*7 Real-Time Security Monitoring and Incident Response

Monitor

Deploy the right solution as per vulnerabilities identified

Mitigate risk

Protect the most critical asset of your organization

**Protect** 

Vulnerability
Assessment &
Penetration
testing

Security Ops Centre Network Ops Centre Data Loss Prevention Privilege Access Management