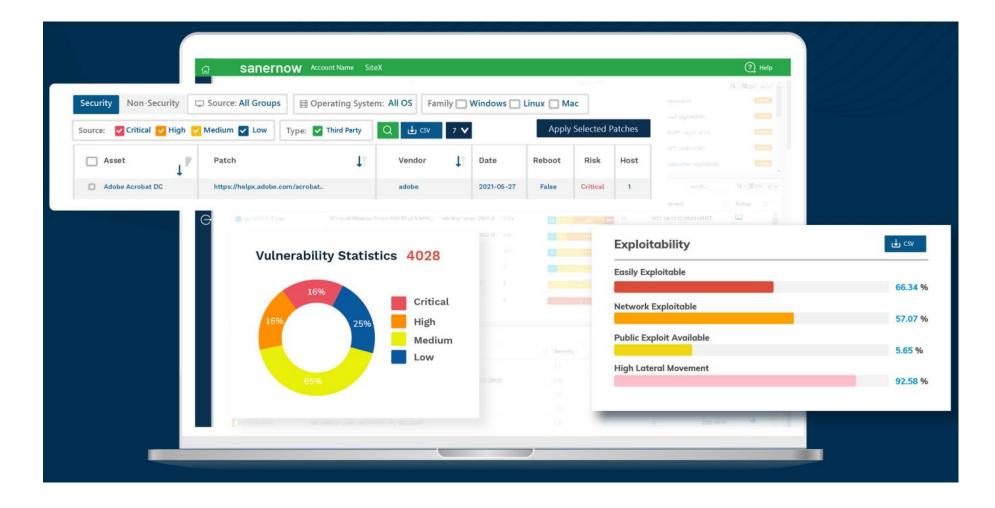

### **Reinventing Vulnerability Management**

SanerNow Continuous Vulnerability & Exposure Management for Modern IT Security Teams to Achieve Continuous Security Risk and Compliance Posture